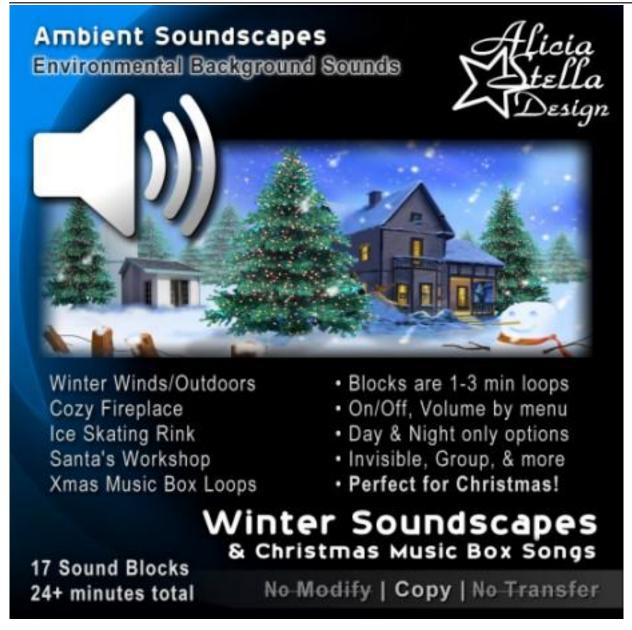

NEW PRODUCT: Winter Soundscapes & Christmas Music Box Songs

Category : <u>Announcements</u>

Published by Alicia Stella on Nov-10-2014

This package is great for winter wonderlands, outdoor frozen scenes, skating rinks, and Christmas events. Comes with several high quality long-playing background sounds and ambiance, perfect for setting the perfect tone at your place. In total this package includes over 24 minutes of audio!

Includes 9 ambient sound blocks, each around 1 to 3 minutes in length. See full list below. They play looped and can be set to play all the time or only at Day or Night. Use more than one together for a unique experience.

Also includes 8 bonus Christmas song blocks! Each are looped and in the musical style of music boxes. Plus, comes with a block that will play all the songs, one after another, looped!

Sound blocks include an easy-to-use menu that can be set to Owner only or allow Group members to control as well. Easily change volume and more. List of menu features below.