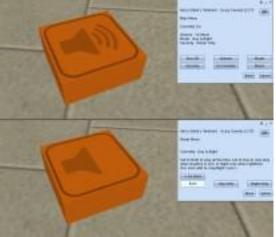

Also includes 8 bonus Christmas song blocks! Each are looped and in the musical style of music boxes. Plus, comes with a block that will play all the songs, one after another, looped!

Sound blocks include an easy-to-use menu that can be set to Owner only or allow Group members to control as well. Easily change volume and more. List of menu features below.

## **OBJECT FEATURES INCLUDE:**

â∏¢ On/Off by menu

â c Volume Control (1 to 10)

â c Option to play only at Day or Night, or any time

â c Set object invisible/visible by menu

â ( Controls a Controls a Controls a Controls a Controls a Controls a Control a Contr

â∏¢ Object shows texture for playing or not

â c 1 prim each, modifiable, or use your own object